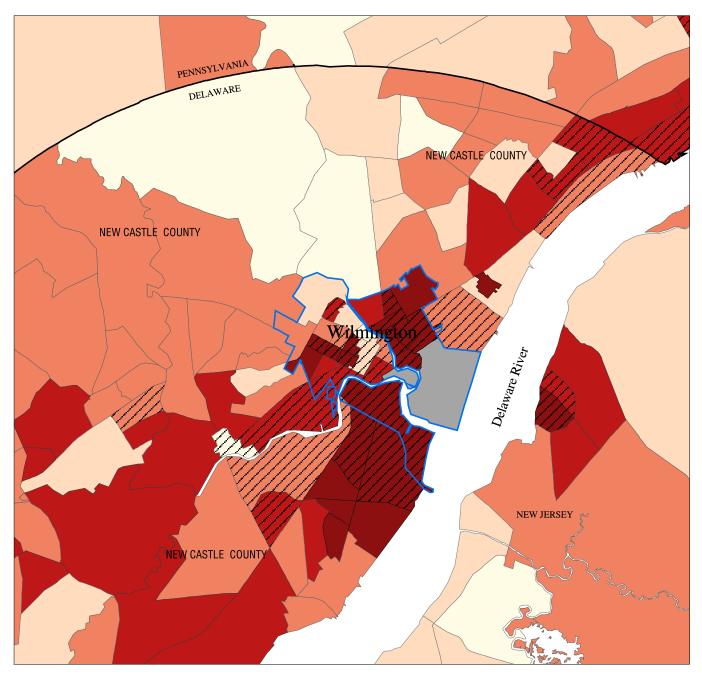

## Subprime Lenders Market Share of Refinancing Loan Originations: 2000 Wilmington Delaware

Subprime Lenders Market Share of Refinancing Loans Made by All Lenders - by Census Tract

Wilmington Municipal Boundary Low or Moderate Income Census Tract No Refinancing Loans - All Lenders

0% - 10% 10% - 20% 20% - 35% 35% - 50% 50% - 100% Diagonal Overlay for Low and Moderate Income Neighborhoods

Low or Moderate Income Census Tract: Census tract median family income less than 80% of MSA median family income.

Sources: FFIEC, 2000 HMDA data; 1990 US Census data; and HUD, 2000 List of Subprime and Manufactured Home Lenders.

Delaware Community Reinvestment Action Council, Wilmington, DE